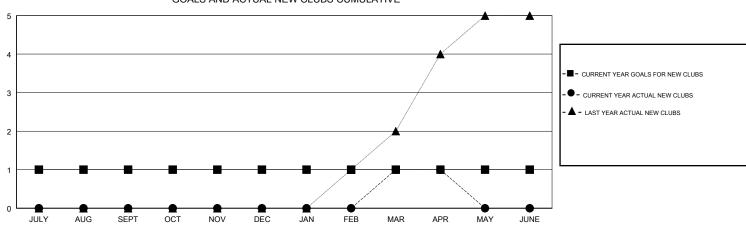

### GMT CA

| Clubs<br>RESULTS FOR 2017-2018 |   |   |   | Members<br>RESULTS FOR 2017-2018 |    |    |    |
|--------------------------------|---|---|---|----------------------------------|----|----|----|
|                                |   |   |   |                                  |    |    |    |
| JULY/AUG/SEPT                  | 1 | 0 | 0 | JULY/AUG/SEPT                    | 22 | 90 | 36 |
| OCT/NOV/DEC                    | 0 | 0 | 0 | OCT/NOV/DEC                      | 2  | 28 | 52 |
| JAN/FEB/MAR                    | 0 | 1 | 0 | JAN/FEB/MAR                      | 2  | 47 | 5  |
| APR/MAY/JUNE                   | 0 | 0 | 0 | APR/MAY/JUNE                     | 2  | 0  | 0  |

GOALS AND ACTUAL NEW CLUBS CUMULATIVE

| 17 CLUBS OF 25 ADDED 1 OR MORE<br>NEW MEMBERS | GENDER DISTRIBUTION<br>MALE 466 (55.08%)<br>FEMALE 380 (44.92%) |                                                                                                                          |
|-----------------------------------------------|-----------------------------------------------------------------|--------------------------------------------------------------------------------------------------------------------------|
|                                               | Women Percentage Fiscal Year Goal: 5%                           |                                                                                                                          |
|                                               | TOTAL FAMILY UNIT MEMBERS                                       |                                                                                                                          |
| MEMBERSHIP DATA                               |                                                                 | 194                                                                                                                      |
|                                               |                                                                 |                                                                                                                          |
|                                               |                                                                 |                                                                                                                          |
|                                               | NEW MEMBERS                                                     | NEW MEMBERS MALE 466 (55.08%)   FEMALE 380 (44.92%)   Women Percentage Fiscal Year Goal: 5%   CLICK HERE FOR CUMULATIVE. |