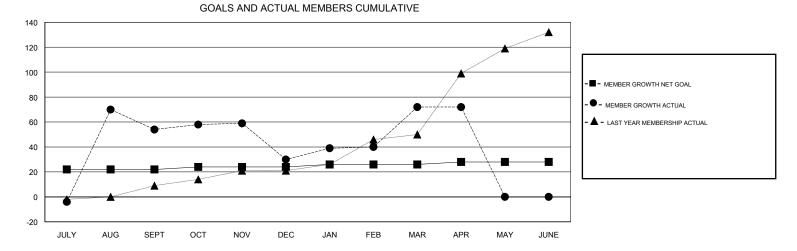

### GMT CA

| Clubs<br>RESULTS FOR 2017-2018 |   |   |   | Members<br>RESULTS FOR 2017-2018 |    |    |    |
|--------------------------------|---|---|---|----------------------------------|----|----|----|
|                                |   |   |   |                                  |    |    |    |
| JULY/AUG/SEPT                  | 1 | 0 | 0 | JULY/AUG/SEPT                    | 22 | 90 | 36 |
| OCT/NOV/DEC                    | 0 | 0 | 0 | OCT/NOV/DEC                      | 2  | 28 | 52 |
| JAN/FEB/MAR                    | 0 | 1 | 0 | JAN/FEB/MAR                      | 2  | 47 | 5  |
| APR/MAY/JUNE                   | 0 | 0 | 0 | APR/MAY/JUNE                     | 2  | 0  | 0  |

GOALS AND ACTUAL NEW CLUBS CUMULATIVE

| 17 CLUBS OF 25 ADDED 1 OR MORE<br>NEW MEMBERS | GENDER DISTRIBUTION<br>MALE 466 (55.08%)<br>FEMALE 380 (44.92%) |                                                                                                                          |
|-----------------------------------------------|-----------------------------------------------------------------|--------------------------------------------------------------------------------------------------------------------------|
|                                               | Women Percentage Fiscal Year Goal: 5%                           |                                                                                                                          |
|                                               | TOTAL FAMILY UNIT MEMBERS                                       |                                                                                                                          |
| MEMBERSHIP DATA                               |                                                                 | 194                                                                                                                      |
|                                               |                                                                 |                                                                                                                          |
|                                               |                                                                 |                                                                                                                          |
|                                               | NEW MEMBERS                                                     | NEW MEMBERS MALE 466 (55.08%)   FEMALE 380 (44.92%)   Women Percentage Fiscal Year Goal: 5%   CLICK HERE FOR CUMULATIVE. |